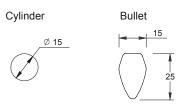

#### **SCHERMO CROSS BRACE PROFILES**

#### **Available Product Options:**

- **1. Blade Type** 22/25/125, 28/55/125, 32/60/135, 40/60/135 or 85/90/135
- 2. Cross Brace Type Cylinder (C) or Bullet (B)
- **3. Finish** Anodised (A) "Colour" or Powdercoat (PC) "Colour"