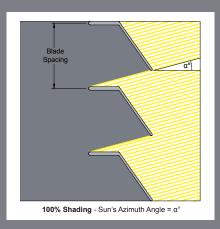

Schermo panels are mounted horizontally, vertically, or at an angle, to achieve the desired shading or privacy solution.

With a range of 5 blade profiles, 2 cross brace options and a variety of fixing methods, Schermo allows you to select the combination that best suits your specific situation.