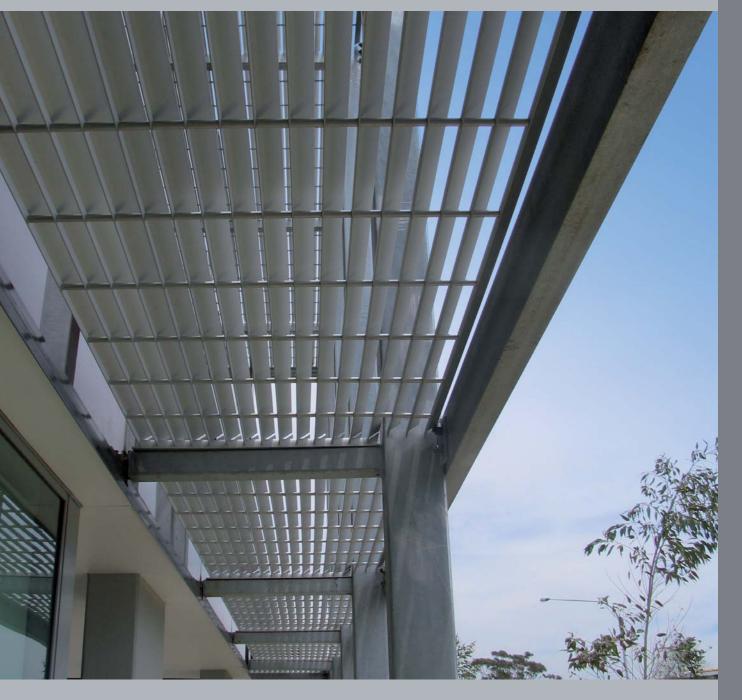

Front Cover: Regents Park, Sydney

This Page (From Top): Valencia, Homebush Regents Park, Sydney

Opposite Page: Accolade at Westmead, Sydney

"Architectural distinction through elegant solar shading solutions"

Schermo panels are mounted horizontally, vertically, or at an angle, to achieve the desired shading or privacy solution.

With a range of 5 blade profiles, 2 cross brace options and a variety of fixing methods, Schermo allows you to select the combination that best suits your specific situation.