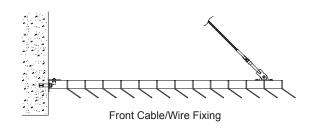

privacy solution.

With a range of 5 blade profiles, 2 cross brace options and a variety of fixing methods, Schermo allows you to select the combination that best suits your specific situation.

#### **FEATURES INCLUDE:**

- Range of blade and cross brace profiles
- Range of fixing options available to suit your specific installation needs
- Robust aluminium construction
- Can be framed or frameless
- Range of anodised or powdercoated finishes





# "Achieve the shading and privacy outcome you require"

Opposite Page: Latitude On Lavender Bay, North Sydney

This Page (Clockwise From Below):
Parramatta, Sydney
Accolade at Westmead, Sydney
Valencia, Homebush
Ryde, Sydney
Chatswood High School, Sydney



## Schermo Sunscreens - Details



#### **EXAMPLE OF TYPICAL SCHERMO FIXING OPTIONS**









#### **SCHERMO BLADE PROFILES**







#### **SCHERMO CROSS BRACE PROFILES**



#### **HOW TO SPECIFY**

#### **Available Product Options:**

- **1. Blade Type** 22/25/125, 28/55/125, 32/60/135, 40/60/135 or 85/90/135
- 2. Cross Brace Type Cylinder (C) or Bullet (B)
- **3. Finish** Anodised (A) "Colour" or Powdercoat (PC) "Colour"

## Example of a Schermo Sunscreen Specification:

Schermo 32/60/135-B-PC "Colour"
By Colt Tollfab Pty Ltd
P: +61 2 9828 2500

This Page: Parramatta, Sydney



## Schermo Sunscreens - Installations



Opposite Page (Clockwise From Top Left):
Pacific Square, Maroubra
Valencia, Homebush
Monte St Angelo Mercy College, North Sydney
Regents Park, Sydney

This Page (Clockwise From Top Left):
Oxford Square, Sydney
Bondi, Sydney
Ryde, Sydney
Pacific Square, Marou