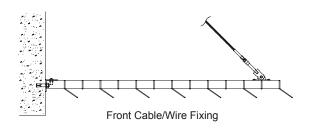

le Product Options:**

- **1. Blade Type** 22/25/125, 28/55/125, 32/60/135, 40/60/135 or 85/90/135
- 2. Cross Brace Type Cylinder (C) or Bullet (B)
- **3. Finish** Anodised (A) "Colour" or Powdercoat (PC) "Colour"

## Example of a Schermo Sunscreen Specification:

Schermo 32/60/135-B-PC "Colour"
By Colt Tollfab Pty Ltd
P: +61 2 9828 2500

This Page: Parramatta, Sydney



## Schermo Sunscreens - Installations



Opposite Page (Clockwise From Top Left):
Pacific Square, Maroubra
Valencia, Homebush
Monte St Angelo Mercy College, North Sydney
Regents Park, Sydney

This Page (Clockwise From Top Left):
Oxford Square, Sydney
Bondi, Sydney
Ryde, Sydney
Pacific Square, Maroubra
Ryde, Sydney



## Combination Schermo Grata Sunscreen - Details



#### **EXAMPLE OF TYPICAL COMBINATON FIXING OPTIONS**





## "Achieve a higher level of shading by combining Schermo & Grata"

This Page: Lismore Police Station, Lismore





## COLT TOLLFAB TOTAL SERVICE

Colt Tollfab offers the full complement of specialist "whole-of-life" support to Colt Tollfab and non Colt Tollfab product and systems involved in Solar Shading, Climate Solutions, Natural Ventilation and Smoke Control.

This comprehensive service offering completes the Colt Tollfab solutions package to our customers, ensuring we provide support which delivers reliable and cost effective equipment performance, compliance to good practice and legislation and overall peace of mind.

The range of Colt Tollfab Services include;

- Project Management
- Installation & Commissioning
- Programmed Preventative Maintenance & Service to Australian Sta