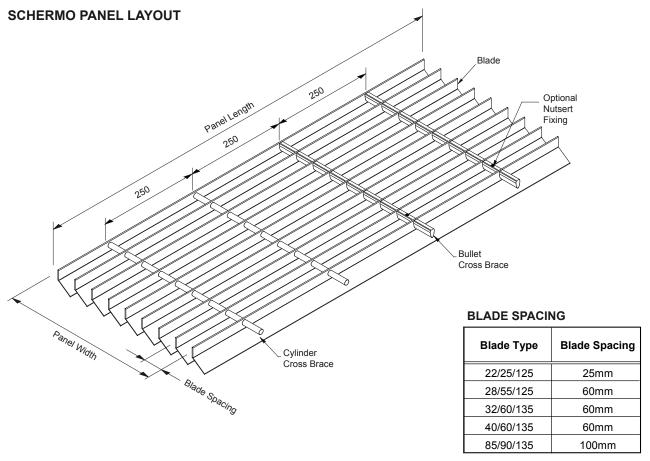

#### **SCHERMO BLADE PROFILES**

#### **Available Product Options:**

- **1. Blade Type** 22/25/125, 28/55/125, 32/60/135, 40/60/135 or 85/90/135
- 2. Cross Brace Type Cylinder (C) or Bullet (B)
- **3. Finish** Anodised (A) "Colour" or Powdercoat (PC) "Colour"