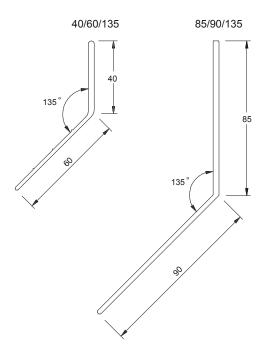

#### **SCHERMO BLADE PROFILES**

#### **Available Product Options:**

- **1. Blade Type** 22/25/125, 28/55/125, 32/60/135, 40/60/135 or 85/90/135
- 2. Cross Brace Type Cylinder (C) or Bullet (B)
- **3. Finish** Anodised (A) "Colour" or Powdercoat (PC) "Colour"