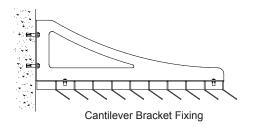

rivacy solution.

With a range of 5 blade profiles, 2 cross brace options and a variety of fixing methods, Schermo allows you to select the combination that best suits your specific situation.

#### **FEATURES INCLUDE:**

- Range of blade and cross brace profiles
- Range of fixing options available to suit your specific installation needs
- Robust aluminium construction
- Can be framed or frameless
- Range of anodised or powdercoated finishes





# "Achieve the shading and privacy outcome you require"

Opposite Page: Latitude On Lavender Bay, North Sydney

This Page (Clockwise From Below):
Parramatta, Sydney
Accolade at Westmead, Sydney
Valencia, Homebush
Ryde, Sydney
Chatswood High School, Sydney



## Schermo Sunscreens - Details



#### **EXAMPLE OF TYPICAL SCHERMO FIXING OPTIONS**









#### **SCHERMO BLADE PROFILES**







#### **SCHERMO CROSS BRACE PROFILES**



#### **HOW TO SPECIFY**

#### **Available Product Options:**

- **1. Blade Type** 22/25/125, 28/55/125, 32/60/135, 40/60/135 or 85/90/135
- 2. Cross Brace Type Cylinder (C) or Bullet (B)
- **3. Finish** Anodised (A) "Colour" or Powdercoat (PC) "Colour"

## Example of a Schermo Sunscreen Specification:

Schermo 32/60/135-B-PC "Colour"
By Colt Tollfab Pty Ltd
P: +61 2 9828 2500

This Page: Parramatta, Sydney



## Schermo Sunscreens - Installations



Opposite Page (Clockwise From Top Left):
Pacific Square, Maroubra
Valencia, Homebush
Monte St Angelo Mercy College, North Sydney
Regents Park, Sydney

This Page (Clockwise From Top Left):
Oxford Square, Sydney
Bondi, Sydney
Ryde, Sydney
Pacific Square, Maroubr