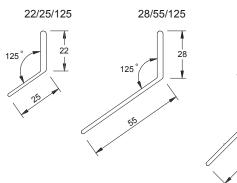

#### **SCHERMO BLADE PROFILES**

#### **Available Product Options:**

- **1. Blade Type** 22/25/125, 28/55/125, 32/60/135, 40/60/135 or 85/90/135
- 2. Cross Brace Type Cylinder (C) or Bullet (B)
- **3. Finish** Anodised (A) "Colour" or Powdercoat (PC) "Colour"