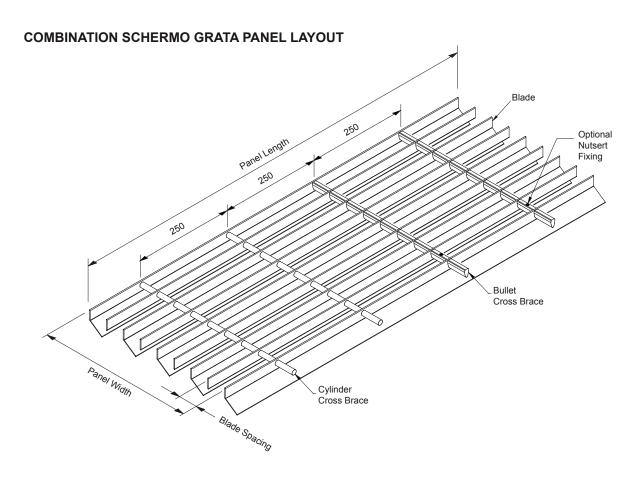

## Combination Schermo Grata Sunscreen - Details

#### **EXAMPLE OF TYPICAL COMBINATON FIXING OPTIONS**

## "Achieve a higher level of shading by combining Schermo & Grata"

This Page: Lismore Police Station, Lismore