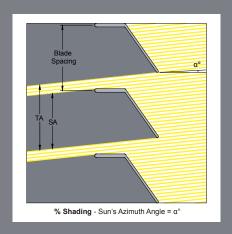

Schermo panels are mounted horizontally, vertically, or at an angle, to achieve the desired shading or privacy solution.

With a range of 5 blade profiles, 2 cross brace options and a variety of fixing methods, Schermo allows you to select the combination that best suits your specific situation.