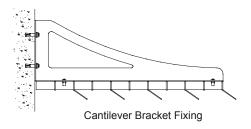

Product Options:**

- **1. Blade Type** 22/25/125, 28/55/125, 32/60/135, 40/60/135 or 85/90/135
- 2. Cross Brace Type Cylinder (C) or Bullet (B)
- **3. Finish** Anodised (A) "Colour" or Powdercoat (PC) "Colour"

## Example of a Schermo Sunscreen Specification:

Schermo 32/60/135-B-PC "Colour"
By Colt Tollfab Pty Ltd
P: +61 2 9828 2500

This Page: Parramatta, Sydney



## Schermo Sunscreens - Installations



Opposite Page (Clockwise From Top Left):
Pacific Square, Maroubra
Valencia, Homebush
Monte St Angelo Mercy College, North Sydney
Regents Park, Sydney

This Page (Clockwise From Top Left):
Oxford Square, Sydney
Bondi, Sydney
Ryde, Sydney
Pacific Square, Maroubra
Ryde, Sydney



## Combination Schermo Grata Sunscreen - Details



#### **EXAMPLE OF TYPICAL COMBINATON FIXING OPTIONS**





## "Achieve a higher level of shading by combining Schermo & Grata"

This Page: Lismore Police Station, Lismore





## COLT TOLLFAB TOTAL SERVICE

Colt Tollfab offers the full complement of specialist "whole-of-life" support to Colt Tollfab and non Colt Tollfab product and systems involved in Solar Shading, Climate Solutions, Natural Ventilation and Smoke Control.

This comprehensive service offering completes the Colt Tollfab solutions package to our customers, ensuring we provide support which delivers reliable and cost effective equipment performance, compliance to good practice and legislation and overall peace of mind.

The range of Colt Tollfab Services include;

- Project Management
- Installation & Commissioning
- Programmed Preventative Maintenance & Service to Australian Stand