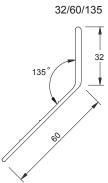

#### **SCHERMO BLADE PROFILES**

#### **Available Product Options:**

- **1. Blade Type** 22/25/125, 28/55/125, 32/60/135, 40/60/135 or 85/90/135
- 2. Cross Brace Type Cylinder (C) or Bullet (B)
- **3. Finish** Anodised (A) "Colour" or Powdercoat (PC) "Colour"