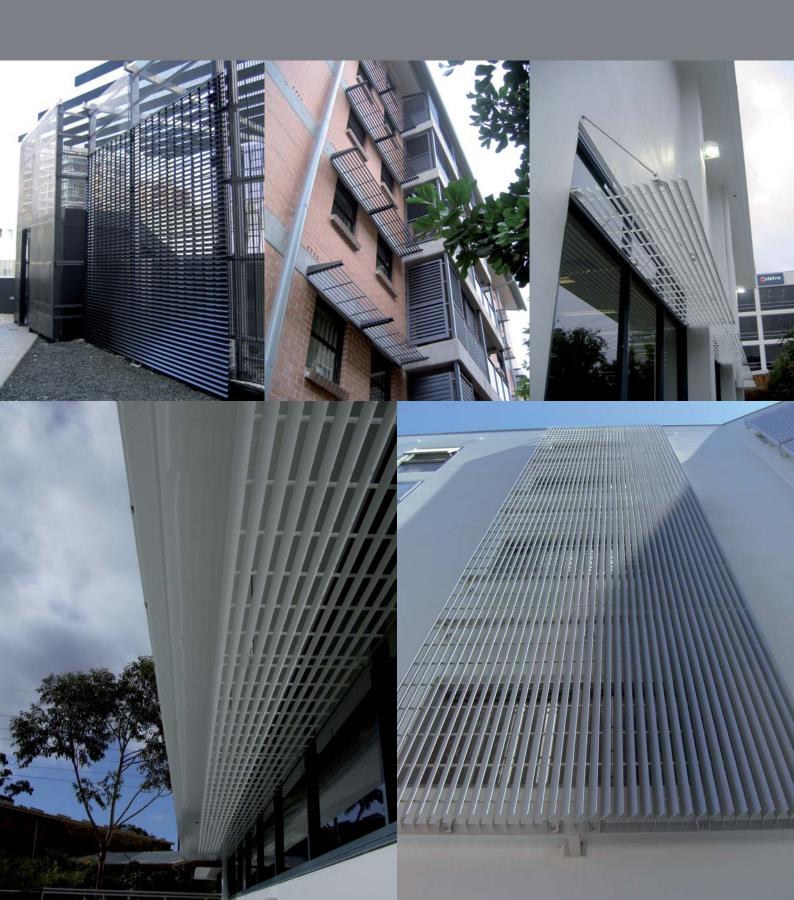

## Schermo Sunscreens - Installations

Opposite Page (Clockwise From Top Left):
Pacific Square, Maroubra
Valencia, Homebush
Monte St Angelo Mercy College, North Sydney
Regents Park, Sydney

This Page (Clockwise From Top Left):
Oxford Square, Sydney
Bondi, Sydney
Ryde, Sydney
Pacific Square, Maroubra
Ryde, Sydney